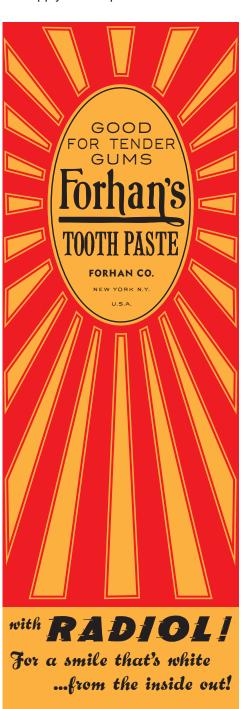

## FORHAN'S TOOTH PASTE

Forhan's was a real brand, but this is a fictionalized label based on vintage advertisements.

**Print** on white adhesive vinyl, if possible, or sticker paper. Adjust size if needed.

Trim label of desired size and apply to toothpaste tube.

haber of desired size and apply to toothpaste tube

under the Creative Commons Attribution-Noncommercial-Share Alike 3.0 United States License. you are free to customize and print copies for such purposes. Any commercial or illegal use of this digital file or the prop you can visit http://creativecommons.org/licenses/by-nc-sa/3.0/us/ or send a letter to Creative Commons, San Francisco, California, 94105, USA. **Questions? Ask them! leman@cthulhulives.org** make from it is entirely prohibited. Designed and implemented by Andrew Leman. ©2014 by HPLHS Inc. This work is This HPLHS Prop Document is for entertainment purposes only. It is intended for personal use in role-playing games, California, 94105, To view a copy of this license, 171 Second Street, Suite 300,