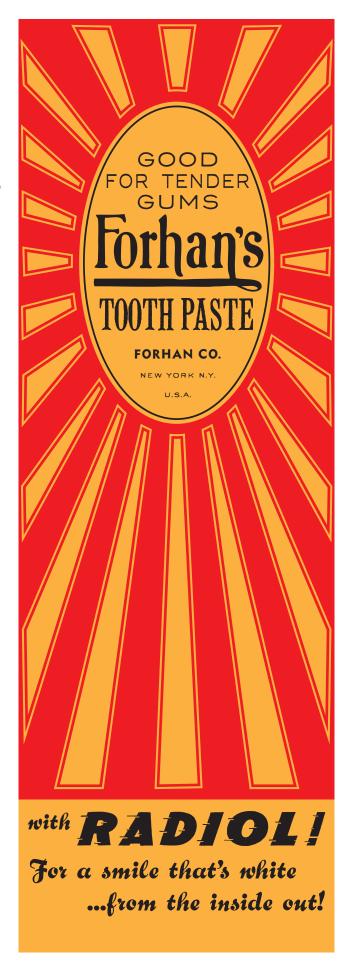

## FORHAN'S TOOTH PASTE

Forhan's was a real brand, but this is a fictionalized label based on vintage advertisements.

**Print** on white adhesive vinyl, if possible, or sticker paper. Adjust size if needed.

Trim label of desired size and apply to toothpaste tube.

haber of desired size and apply to toothpaste tube

under the Creative Commons Attribution-Noncommercial-Share Alike 3.0 United States License. you are free to customize and print copies for such purposes. Any commercial or illegal use of this digital file or the prop you can visit http://creativecommons.org/licenses/by-nc-sa/3.0/us/ or send a letter to Creative Commons, San Francisco, California, 94105, USA. **Questions? Ask them! leman@cthulhulives.org** make from it is entirely prohibited. Designed and implemented by Andrew Leman. ©2014 by HPLHS Inc. This work is This HPLHS Prop Document is for entertainment purposes only. It is intended for personal use in role-playing games, California, 94105, To view a copy of this license, 171 Second Street, Suite 300,