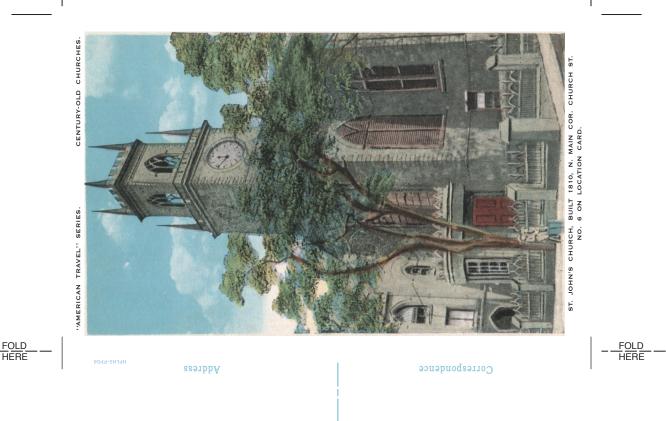

ST. JOHN'S CHURCH. N. Main cor. Church St., Providence, R. I. The oldest Episcopal Church St., Providence, R. I. an the site of King? Chapel, built in 1722. The church was for many years "the buse of working of the old substantial families of R. I." In the yard, out of view from the street, is an old graves of early "pillars of the church." Gabriel Bernon, one of the fraves of early "pillars of the church." Gabriel Bernon, an of graves of early "pillars of the church." Gabriel Bernon, T62203 T62203